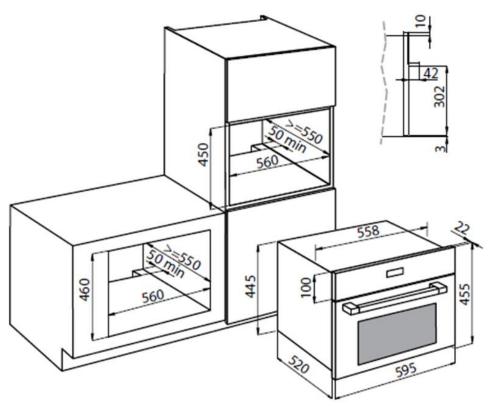

## **SPECIFICATION SHEET** - kitchen appliances

| BRAND:                         | Foster ==                                                               | Product Photo: |
|--------------------------------|-------------------------------------------------------------------------|----------------|
| ORIGIN:                        | Italy                                                                   |                |
| SERIES:                        | FL                                                                      | -              |
| PRODUCT<br>DESCRIPTION:        | Built-in steamer-oven 35 L., - electronic control, - 220V/50~60Hz 1.5kW | _              |
| MODEL No.                      | 7103.686                                                                |                |
| FINISH/COLOUR:                 | Black mirror front                                                      |                |
| DIMENSIONS:                    | Overall: 595 W x 455 H x 520 D mm<br>Opening: 560 W x 450 H x 550 D mm  |                |
| OPTIONAL<br>MATCHING<br>PARTS: |                                                                         |                |

## Minimum 200mm<sup>2</sup> ventilation space at back of housing unit must be required.

**REMINDER:** Do not use abrasive or aggresive cleaners and or contain chlorine or hydrochloric acid solution for cleaning.

Sufficient ventilation must be provided for oven, microwave, steamer & hobs according to requirement.

All information stated above are solely for reference only, and should be based on the actual submission sample. Dimensions and specifications are subject to change without prior notice.